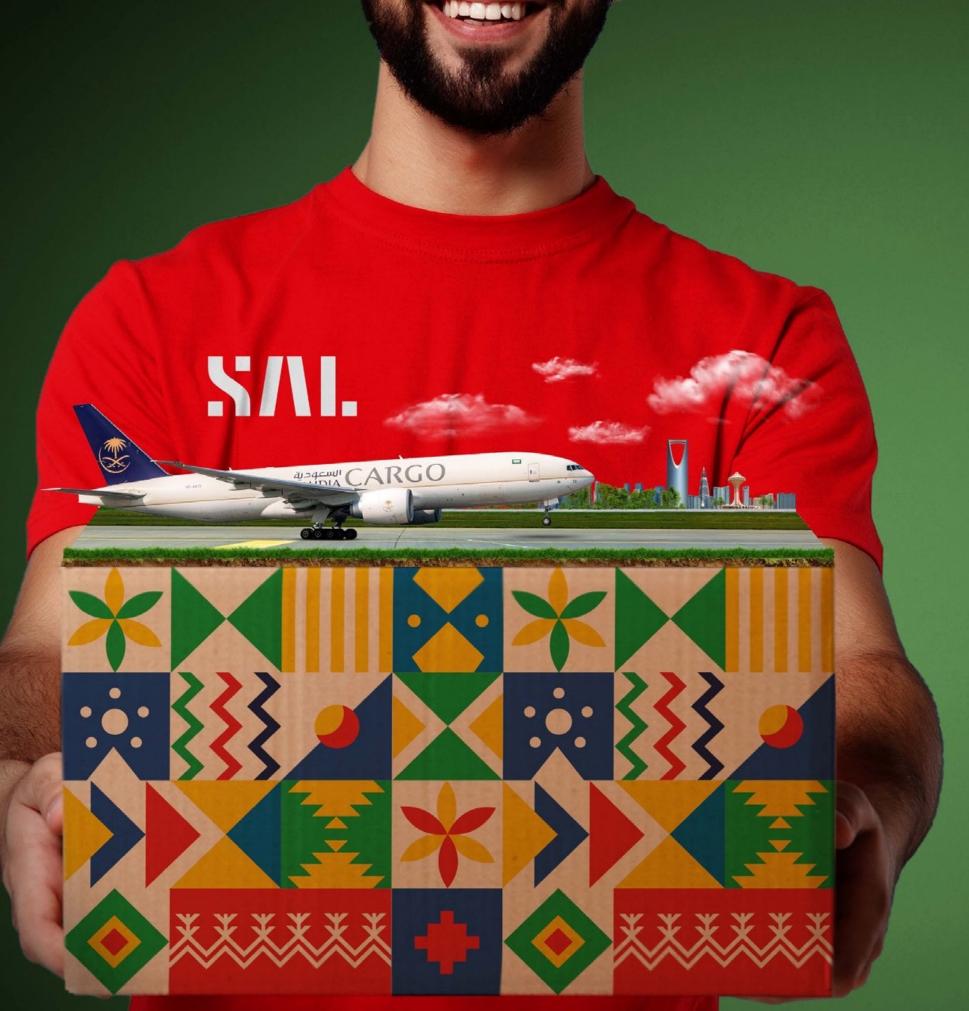

OOLS**

# WHAT IS BRAND ACCLERATION APPROACH?

Brand Acceleration is a proprietary "Brandcode Strategic Tool" placed into effect to map the brand strategy to be precisely followed and executed.

Brand Acceleration is a **four-step process**:









**BRAND COMPASS** 

**CURRENT BRAND DIRECTION** 

DRIVING IDEA

**NEW BRAND DIRECTION** 



### BRAND COMPASS

To identify the Brand's Audience, Categories, Touchpoints, and Characteristics















## CURRENT BRAND DIRECTION

To define the current Brand Value in the market

#### **OUR BRAND ACCELERATION TOOLS**













#### DRIVING IDEA

To define the Brand Proposition and pave way for its future direction.



# NEW BRAND DIRECTION

To suggest and determine the ultimate Brand's Future Direction



### CREATIVE GALLERY

















### GREAT OFFER for a special occasion

Ship 20 kilos for 30 Riyals only

To any destination inside the Kingdom and pay 1 Riyal for each additional kilo up to 89 Kilos,





to get the Latest Fashion

#### We designed our trips to get you the latest online shopping

























#### IF YOU DON'T BUY GENUINE PARTS YOU NEED









# ASESIGN PACKAGING PACKAGING



































































### کل خبزة تروي قصة







### کل خبزة تروي قصة