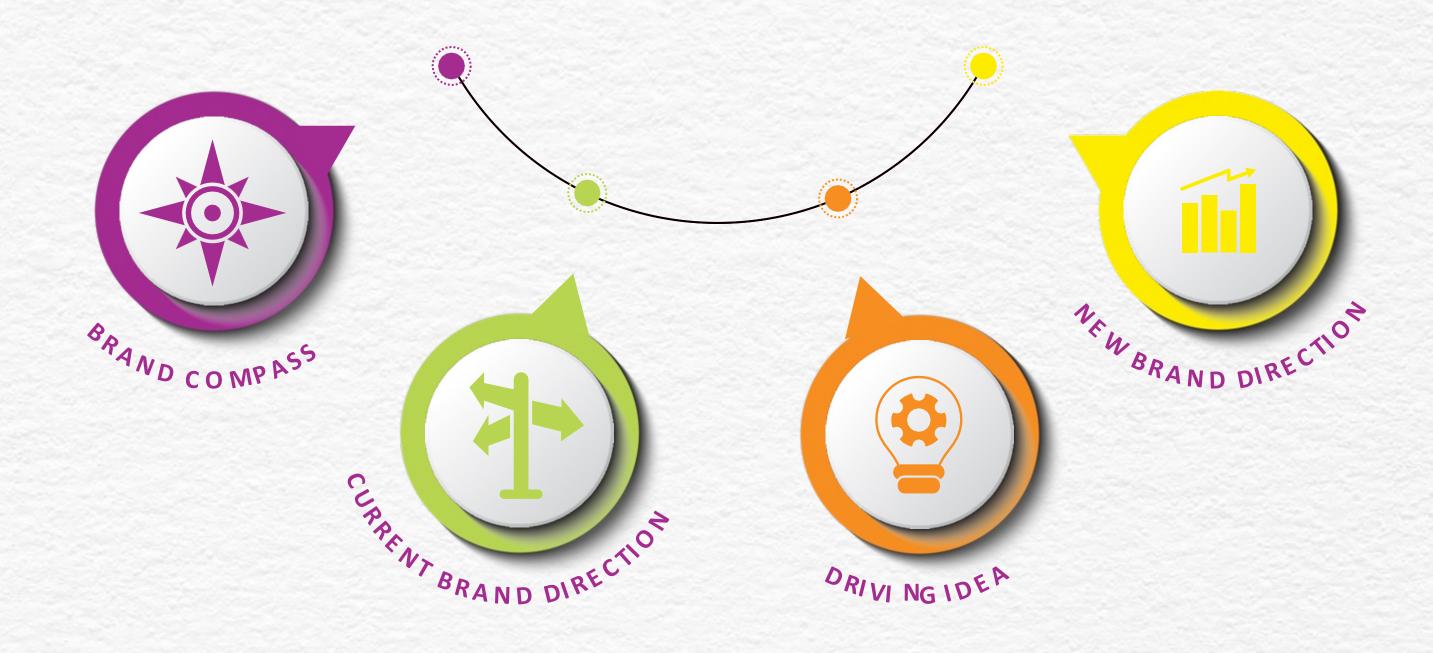

# WHAT IS BRAND ACCLERATION APPROACH?

Brand Acceleration is a proprietary "Brandcode Strategic Tool" placed into effect to map the brand strategy to be precisely followed and executed.

Brand Acceleration is a **four-step process**:

**BRAND COMPASS** 

**CURRENT BRAND DIRECTION** 

DRIVING IDEA

**NEW BRAND DIRECTION** 

### BRAND COMPASS

To identify the Brand's Audience, Categories, Touchpoints, and Characteristics

## CURRENT BRAND DIRECTION

To define the current Brand Value in the market

#### DRIVING IDEA

To define the Brand Proposition and pave way for its future direction.

# NEW BRAND DIRECTION

To suggest and determine the ultimate Brand's Future Direction