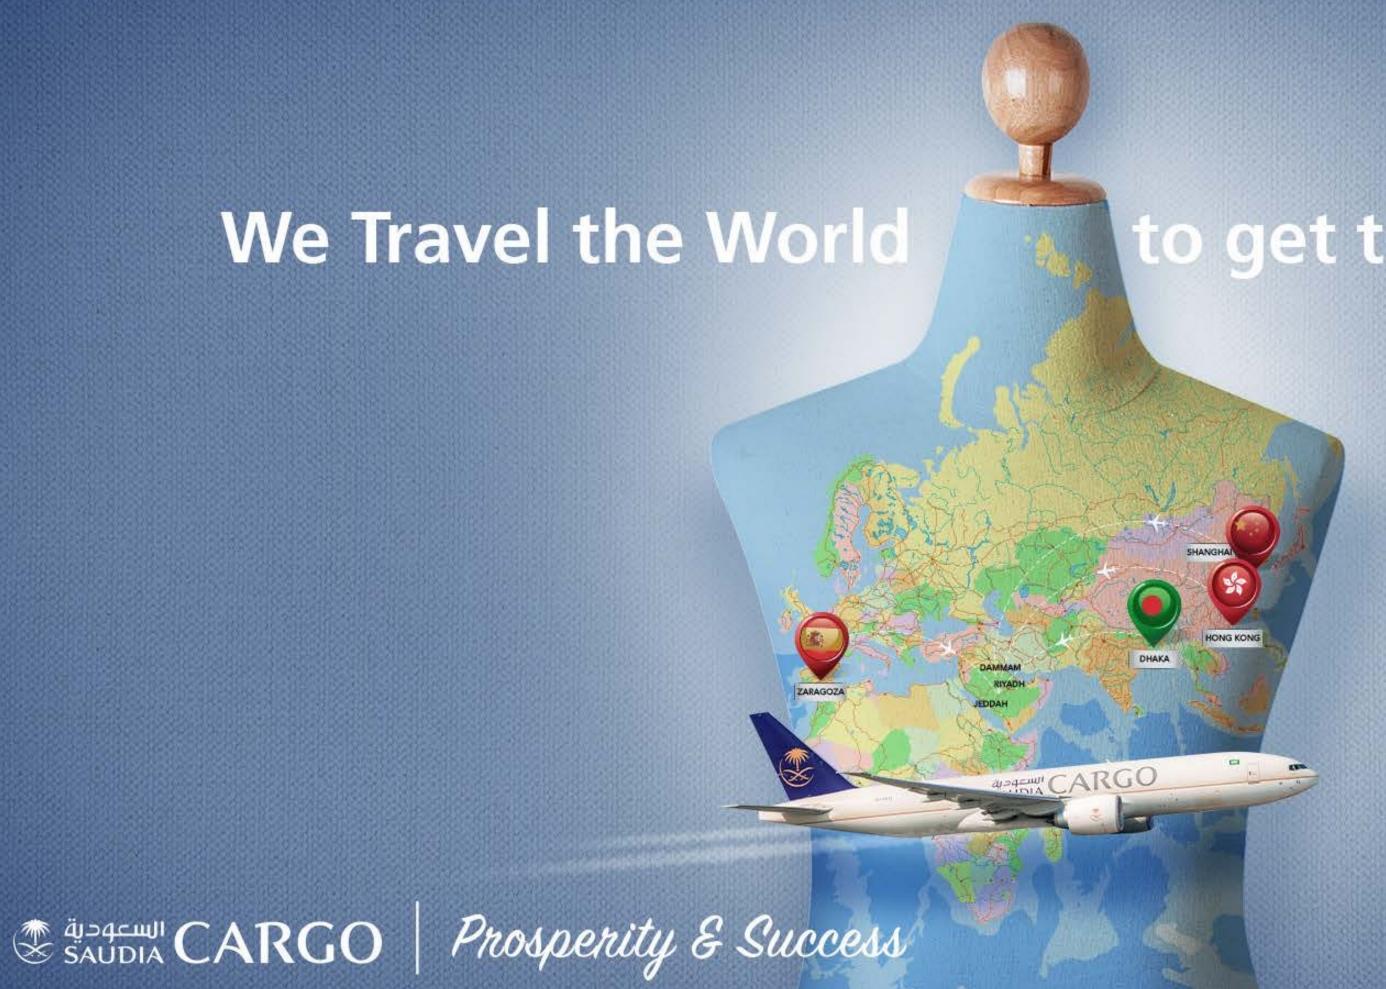

### GREAT OFFER for a special occasion

Ship 20 kilos for 30 Riyals only

To any destination inside the Kingdom and pay 1 Riyal for each additional kilo up to 89 Kilos,

to get the Latest Fashion

#### We designed our trips to get you the latest online shopping