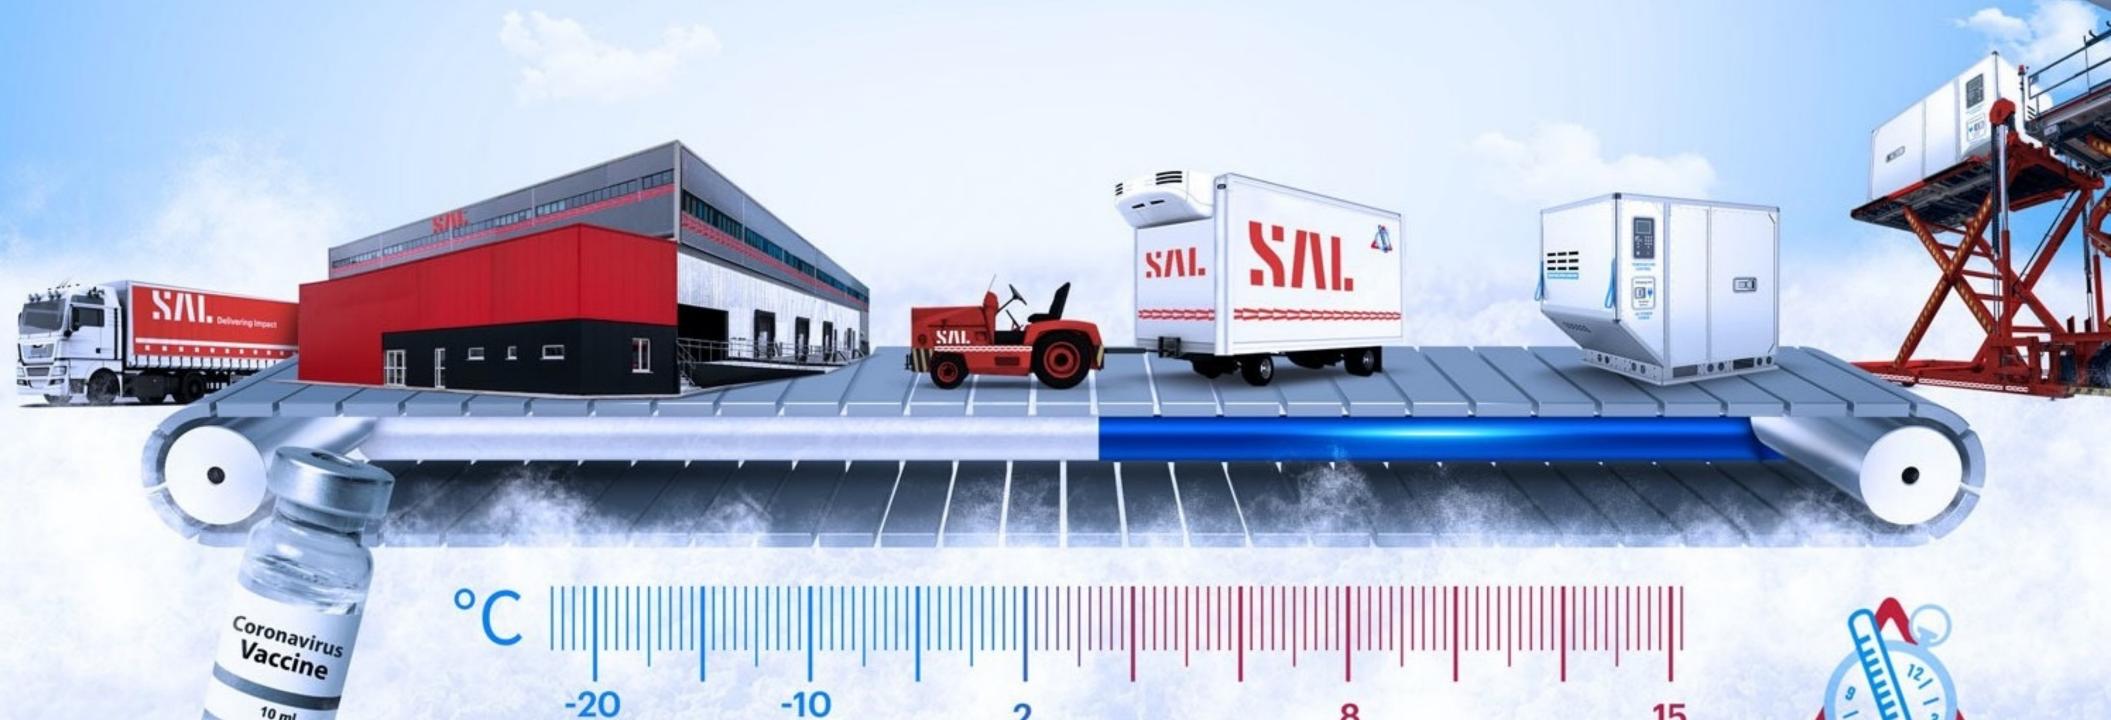

TOOLS**

# WHAT IS BRAND ACCLERATION APPROACH?

Brand Acceleration is a proprietary "Brandcode Strategic Tool" placed into effect to map the brand strategy to be precisely followed and executed.

Brand Acceleration is a **four-step process**:









**BRAND COMPASS** 

**CURRENT BRAND DIRECTION** 

DRIVING IDEA

**NEW BRAND DIRECTION** 



### BRAND COMPASS

To identify the Brand's Audience, Categories, Touchpoints, and Characteristics















## CURRENT BRAND DIRECTION

To define the current Brand Value in the market

#### **OUR BRAND ACCELERATION TOOLS**













#### DRIVING IDEA

To define the Brand Proposition and pave way for its future direction.



# NEW BRAND DIRECTION

To suggest and determine the ultimate Brand's Future Direction



### CREATIVE GALLERY

















### GREAT OFFER for a special occasion

Ship 20 kilos for 30 Riyals only

To any destination inside the Kingdom and pay 1 Riyal for each additional kilo up to 89 Kilos,





to get the Latest Fashion

#### We designed our trips to get you the latest online shopping

























#### IF YOU DON'T BUY GENUINE PARTS YOU NEED









# ASESIGN PACKAGING PACKAGING



































































### کل خبزة تروي قصة







### کل خبزة تروي قصة