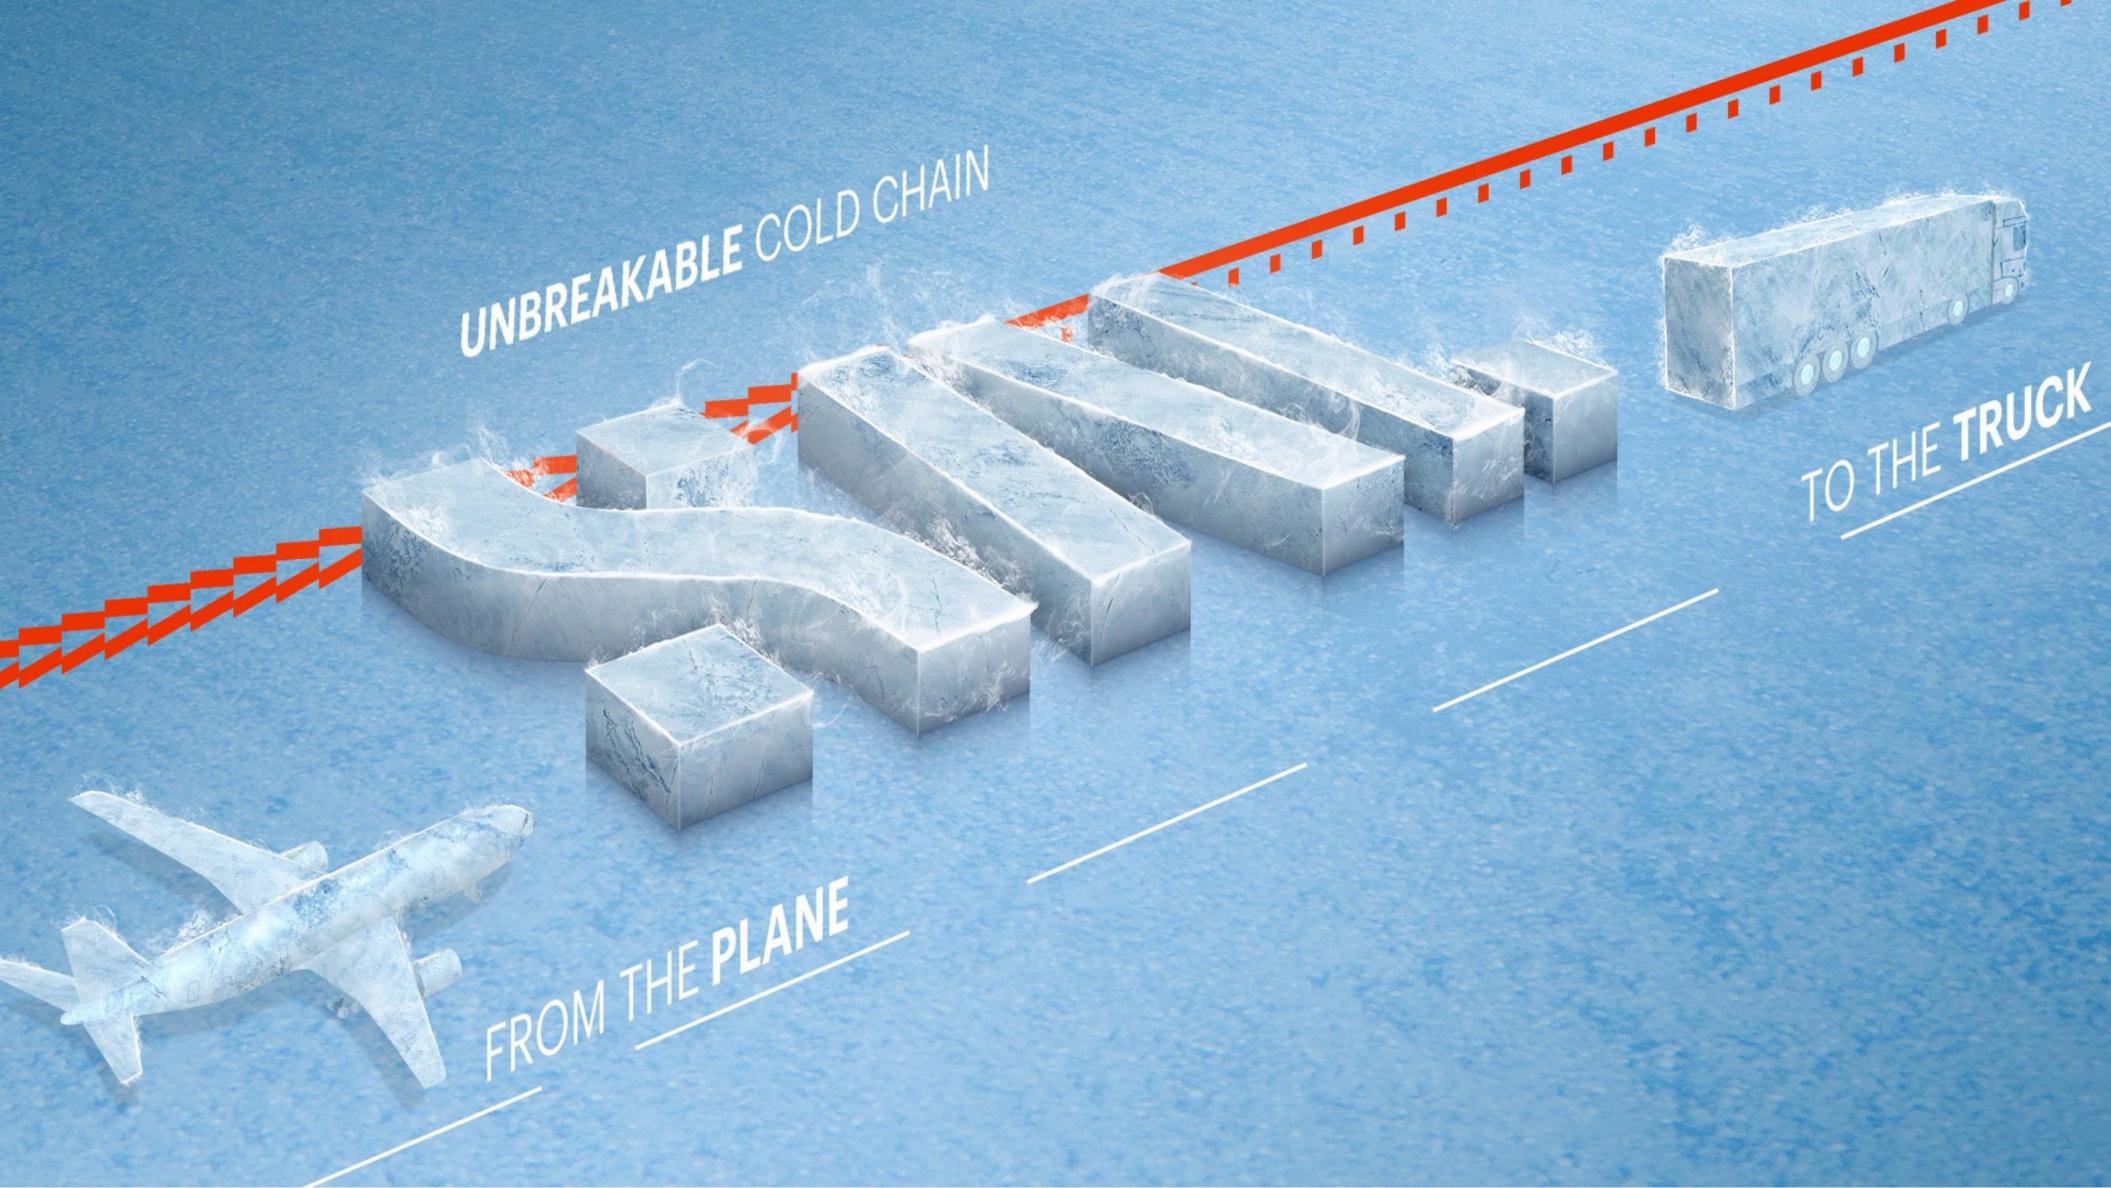

TION TOOLS**

# WHAT IS BRAND ACCLERATION APPROACH?

Brand Acceleration is a proprietary "Brandcode Strategic Tool" placed into effect to map the brand strategy to be precisely followed and executed.

Brand Acceleration is a **four-step process**:









**BRAND COMPASS** 

**CURRENT BRAND DIRECTION** 

DRIVING IDEA

**NEW BRAND DIRECTION** 



### BRAND COMPASS

To identify the Brand's Audience, Categories, Touchpoints, and Characteristics















## CURRENT BRAND DIRECTION

To define the current Brand Value in the market

#### **OUR BRAND ACCELERATION TOOLS**













#### DRIVING IDEA

To define the Brand Proposition and pave way for its future direction.



# NEW BRAND DIRECTION

To suggest and determine the ultimate Brand's Future Direction



### CREATIVE GALLERY

















### GREAT OFFER for a special occasion

Ship 20 kilos for 30 Riyals only

To any destination inside the Kingdom and pay 1 Riyal for each additional kilo up to 89 Kilos,





to get the Latest Fashion

#### We designed our trips to get you the latest online shopping

























#### IF YOU DON'T BUY GENUINE PARTS YOU NEED









# ASESIGN PACKAGING PACKAGING



































































### کل خبزة تروي قصة







### کل خبزة تروي قصة